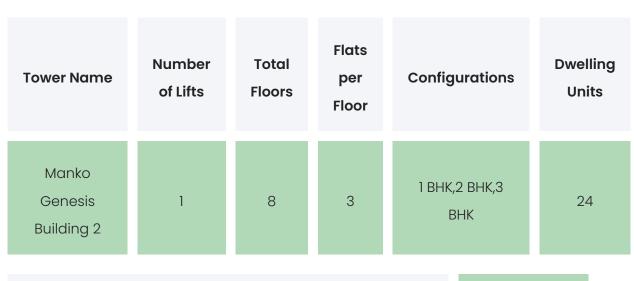

# PROJECT & AMENITIES

| Time Line                        | Size      | Typography        |
|----------------------------------|-----------|-------------------|
| Completed on 31st December, 2021 | 1240 Sqmt | 1 BHK,2 BHK,3 BHK |

# FLAT INTERIORS

| Configuration | RERA Carpet Range |
|---------------|-------------------|
| 1 BHK         | 346 - 422 sqft    |
| 2 BHK         | 434 - 613 sqft    |
| 3 ВНК         | 717 sqft          |